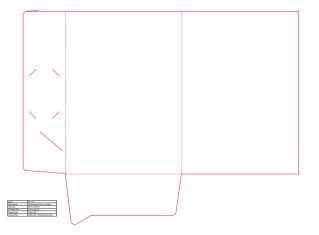

| Code          | PF-003                        |
|---------------|-------------------------------|
| Description   | Single sided flap, no gusset  |
| Flat Size     | 500 x 364mm                   |
| Finished Size | 200 x 304mm                   |
| Finish Type   | Click lock                    |
| Capabilities  | Holds 90 x 55mm Business Card |