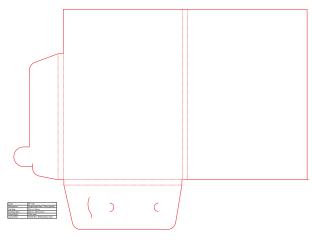

| Code          | PF-101                       |
|---------------|------------------------------|
| Description   | Single sided flap, no gusset |
| Flat Size     | 517 x 390mm                  |
| Finished Size | 219 x 310mm                  |
| Finish Type   | Click lock                   |
| Capabilities  | Holds 90 x 55 Business Card  |