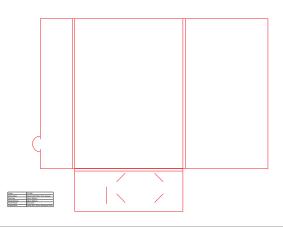

| Code          | PF-002                         |
|---------------|--------------------------------|
| Description   | Single sided flap, 10mm gusset |
| Flat Size     | 555 x 350mm                    |
| Finished Size | 220 x 312mm                    |
| Finish Style  | Glued tab                      |
| Capabilities  | Holds 90 x 55mm Business Card  |