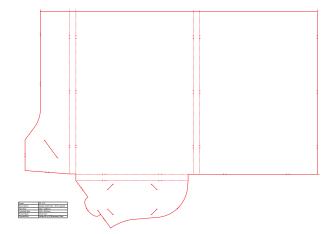

| Code           | PF-106                        |
|----------------|-------------------------------|
| Description    | Double sided flap, no gusset  |
| Flat Size      | 590 x 395mm                   |
| Finished Size  | 220 x 320mm                   |
| Finished Style | Click lock                    |
| Capabilities   | Holds 90 x 55mm Business Card |