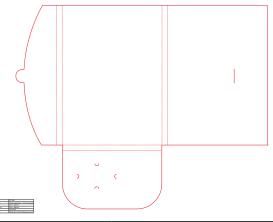

| Code          | PF-103                          |
|---------------|---------------------------------|
| Description   | Single sided flap, 4.8mm gusset |
| Flat Size     | 367 x 306mm                     |
| Finished Size | 163 x 232mm                     |
| Finish Type   | Glued tab                       |
| Capabilities  | Holds 90 x 55 Business Card     |