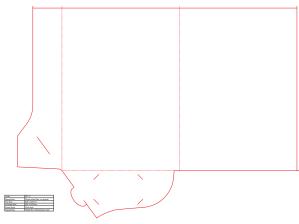

| Code          | PF-011                         |
|---------------|--------------------------------|
| Description   | Double sided flap, 10mm gusset |
| Flat Size     | 670 x 407mm                    |
| Finished Size | 225 x 310mm                    |
| Finish Type   | Click lock                     |
| Capabilities  | Holds 90 x 55mm Business Card  |