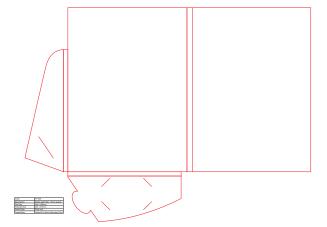

# **Presentation Folders**

KNIFE CATALOGUE

| Code          | PF-001                        |
|---------------|-------------------------------|
| Description   | Single sided flap, no gusset  |
| Flat Size     | 523 x 380mm                   |
| Finished Size | 225 x 304mm                   |
| Finish Style  | Click lock                    |
| Capabilities  | Holds 90 x 55mm Business Card |