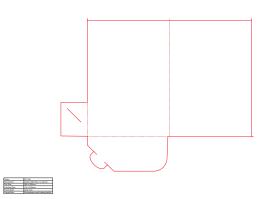

| Code          | PF-004                       |
|---------------|------------------------------|
| Description   | Single sided flap, no gusset |
| Flat Size     | 490 x 350                    |
| Finished Size | 220 x 305mm                  |
| Finish Type   | Click lock                   |
| Capabilities  | _                            |