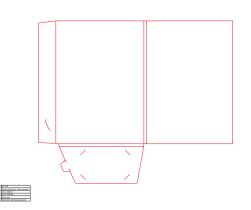

| Code          | PF-101                       |
|---------------|------------------------------|
| Description   | Single sided flap, no gusset |
| Flat Size     | 517 x 390mm                  |
| Finished Size | 219 x 310mm                  |
| Finish Type   | Click lock                   |
| Capabilities  | Holds 90 x 55 Business Card  |