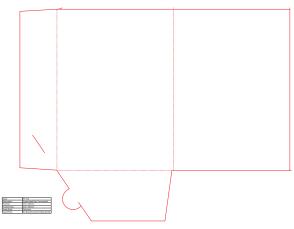

| Code          | PF-002                         |
|---------------|--------------------------------|
| Description   | Single sided flap, 10mm gusset |
| Flat Size     | 555 x 350mm                    |
| Finished Size | 220 x 312mm                    |
| Finish Style  | Glued tab                      |
| Capabilities  | Holds 90 x 55mm Business Card  |