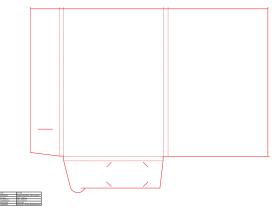

| Code          | PF-014                        |
|---------------|-------------------------------|
| Description   |                               |
| Flat Size     | 401 x 525mm                   |
| Finished Size | 345 x 210mm                   |
| Finish Style  | Glued tab                     |
| Capabilities  | Holds 90 x 55mm Business Card |