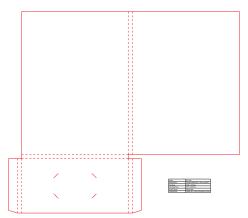

# **Presentation Folders**

KNIFE CATALOGUE

| Code          | PF-001                        |
|---------------|-------------------------------|
| Description   | Single sided flap, no gusset  |
| Flat Size     | 523 x 380mm                   |
| Finished Size | 225 x 304mm                   |
| Finish Style  | Click lock                    |
| Capabilities  | Holds 90 x 55mm Business Card |