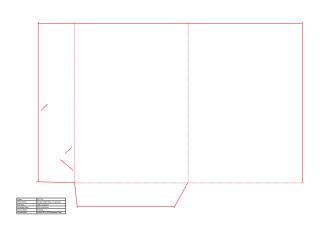

| Code          | PF-002                         |
|---------------|--------------------------------|
| Description   | Single sided flap, 10mm gusset |
| Flat Size     | 555 x 350mm                    |
| Finished Size | 220 x 312mm                    |
| Finish Style  | Glued tab                      |
| Capabilities  | Holds 90 x 55mm Business Card  |