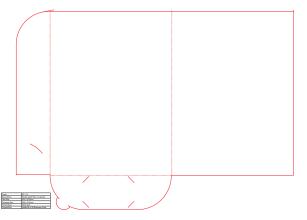

# **Presentation Folders**

KNIFE CATALOGUE

| Code          | PF-001                        |
|---------------|-------------------------------|
| Description   | Single sided flap, no gusset  |
| Flat Size     | 523 x 380mm                   |
| Finished Size | 225 x 304mm                   |
| Finish Style  | Click lock                    |
| Capabilities  | Holds 90 x 55mm Business Card |