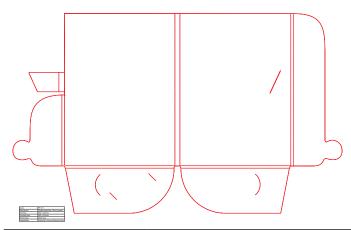

| Code           | PF-126                            |
|----------------|-----------------------------------|
| Description    | Single sided flap, 10mm gusset    |
| Flat Size      | 539 x 405mm                       |
| Finished Size  | 225 x 305mm                       |
| Finished Style | Click lock                        |
| Capabilities   | Holds 2 x 90 x 55mm Business Card |