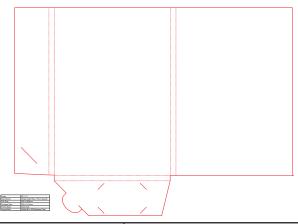

| Code          | PF-002                         |
|---------------|--------------------------------|
| Description   | Single sided flap, 10mm gusset |
| Flat Size     | 555 x 350mm                    |
| Finished Size | 220 x 312mm                    |
| Finish Style  | Glued tab                      |
| Capabilities  | Holds 90 x 55mm Business Card  |