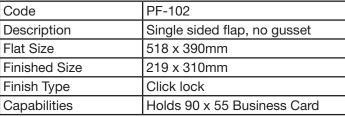

| Code          | PF-101                       |
|---------------|------------------------------|
| Description   | Single sided flap, no gusset |
| Flat Size     | 517 x 390mm                  |
| Finished Size | 219 x 310mm                  |
| Finish Type   | Click lock                   |
| Capabilities  | Holds 90 x 55 Business Card  |