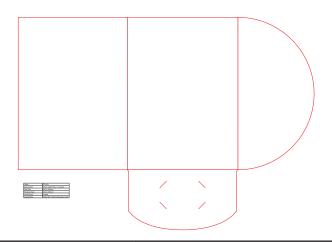

| Code          | PF-014                        |
|---------------|-------------------------------|
| Description   |                               |
| Flat Size     | 401 x 525mm                   |
| Finished Size | 345 x 210mm                   |
| Finish Style  | Glued tab                     |
| Capabilities  | Holds 90 x 55mm Business Card |