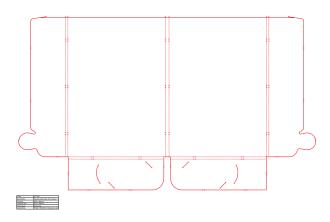

| Code          | PF-002                         |
|---------------|--------------------------------|
| Description   | Single sided flap, 10mm gusset |
| Flat Size     | 555 x 350mm                    |
| Finished Size | 220 x 312mm                    |
| Finish Style  | Glued tab                      |
| Capabilities  | Holds 90 x 55mm Business Card  |