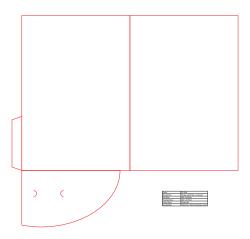

| Code          | PF-003                        |
|---------------|-------------------------------|
| Description   | Single sided flap, no gusset  |
| Flat Size     | 500 x 364mm                   |
| Finished Size | 200 x 304mm                   |
| Finish Type   | Click lock                    |
| Capabilities  | Holds 90 x 55mm Business Card |