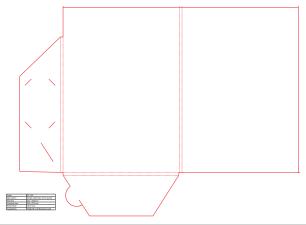

# **Presentation Folders**

KNIFE CATALOGUE

| Code          | PF-001                        |
|---------------|-------------------------------|
| Description   | Single sided flap, no gusset  |
| Flat Size     | 523 x 380mm                   |
| Finished Size | 225 x 304mm                   |
| Finish Style  | Click lock                    |
| Capabilities  | Holds 90 x 55mm Business Card |