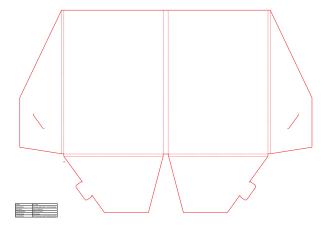

# **Presentation Folders**

KNIFE CATALOGUE

| Code          | PF-001                        |
|---------------|-------------------------------|
| Description   | Single sided flap, no gusset  |
| Flat Size     | 523 x 380mm                   |
| Finished Size | 225 x 304mm                   |
| Finish Style  | Click lock                    |
| Capabilities  | Holds 90 x 55mm Business Card |