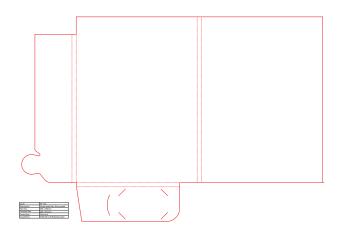

| Code          | PF-004                       |
|---------------|------------------------------|
| Description   | Single sided flap, no gusset |
| Flat Size     | 490 x 350                    |
| Finished Size | 220 x 305mm                  |
| Finish Type   | Click lock                   |
| Capabilities  | _                            |