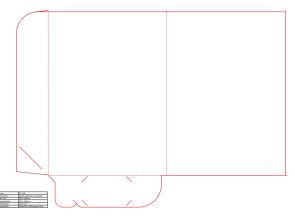

| Code          | PF-003                        |
|---------------|-------------------------------|
| Description   | Single sided flap, no gusset  |
| Flat Size     | 500 x 364mm                   |
| Finished Size | 200 x 304mm                   |
| Finish Type   | Click lock                    |
| Capabilities  | Holds 90 x 55mm Business Card |