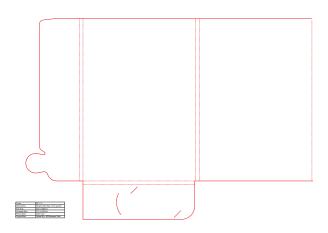

| Code          | PF-002                         |
|---------------|--------------------------------|
| Description   | Single sided flap, 10mm gusset |
| Flat Size     | 555 x 350mm                    |
| Finished Size | 220 x 312mm                    |
| Finish Style  | Glued tab                      |
| Capabilities  | Holds 90 x 55mm Business Card  |