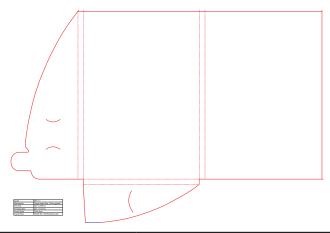

| Code          | PF-004                       |
|---------------|------------------------------|
| Description   | Single sided flap, no gusset |
| Flat Size     | 490 x 350                    |
| Finished Size | 220 x 305mm                  |
| Finish Type   | Click lock                   |
| Capabilities  | _                            |