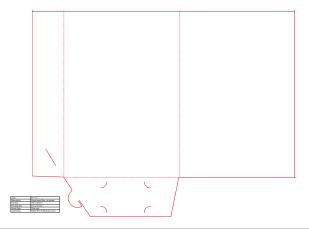

| Code          | PF-003                        |
|---------------|-------------------------------|
| Description   | Single sided flap, no gusset  |
| Flat Size     | 500 x 364mm                   |
| Finished Size | 200 x 304mm                   |
| Finish Type   | Click lock                    |
| Capabilities  | Holds 90 x 55mm Business Card |