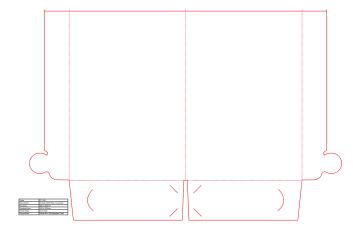

# **Presentation Folders**

KNIFE CATALOGUE

| Code          | PF-001                        |
|---------------|-------------------------------|
| Description   | Single sided flap, no gusset  |
| Flat Size     | 523 x 380mm                   |
| Finished Size | 225 x 304mm                   |
| Finish Style  | Click lock                    |
| Capabilities  | Holds 90 x 55mm Business Card |