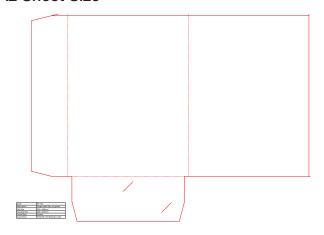

| Code          | PF-101                       |
|---------------|------------------------------|
| Description   | Single sided flap, no gusset |
| Flat Size     | 517 x 390mm                  |
| Finished Size | 219 x 310mm                  |
| Finish Type   | Click lock                   |
| Capabilities  | Holds 90 x 55 Business Card  |