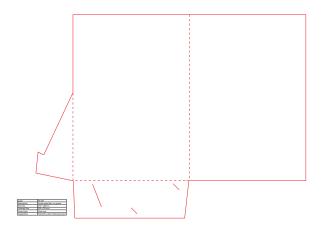

| Code          | PF-014                        |
|---------------|-------------------------------|
| Description   |                               |
| Flat Size     | 401 x 525mm                   |
| Finished Size | 345 x 210mm                   |
| Finish Style  | Glued tab                     |
| Capabilities  | Holds 90 x 55mm Business Card |