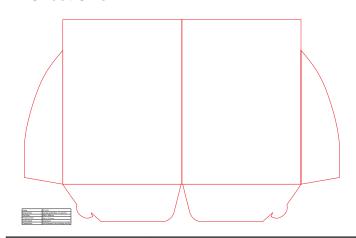

| Code           | PF-201                         |
|----------------|--------------------------------|
| Description    | Single sided flap, 10mm gusset |
| Flat Size      | 684 x 415mm                    |
| Finished Size  | 225 x 340mm                    |
| Finished Style | Click lock                     |
| Capabilities   | Holds 90 x 55mm Business Card  |