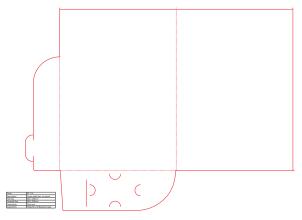

# **Presentation Folders**

KNIFE CATALOGUE

| Code          | PF-001                        |
|---------------|-------------------------------|
| Description   | Single sided flap, no gusset  |
| Flat Size     | 523 x 380mm                   |
| Finished Size | 225 x 304mm                   |
| Finish Style  | Click lock                    |
| Capabilities  | Holds 90 x 55mm Business Card |